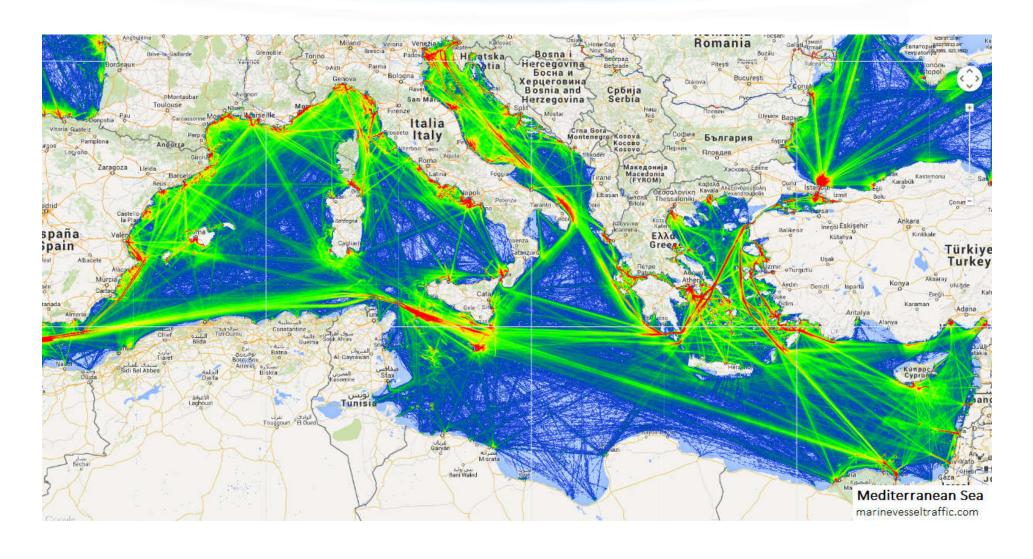

# Mediterranean shipping routes

### **Earth ObservationApplication: Maritime Awareness**