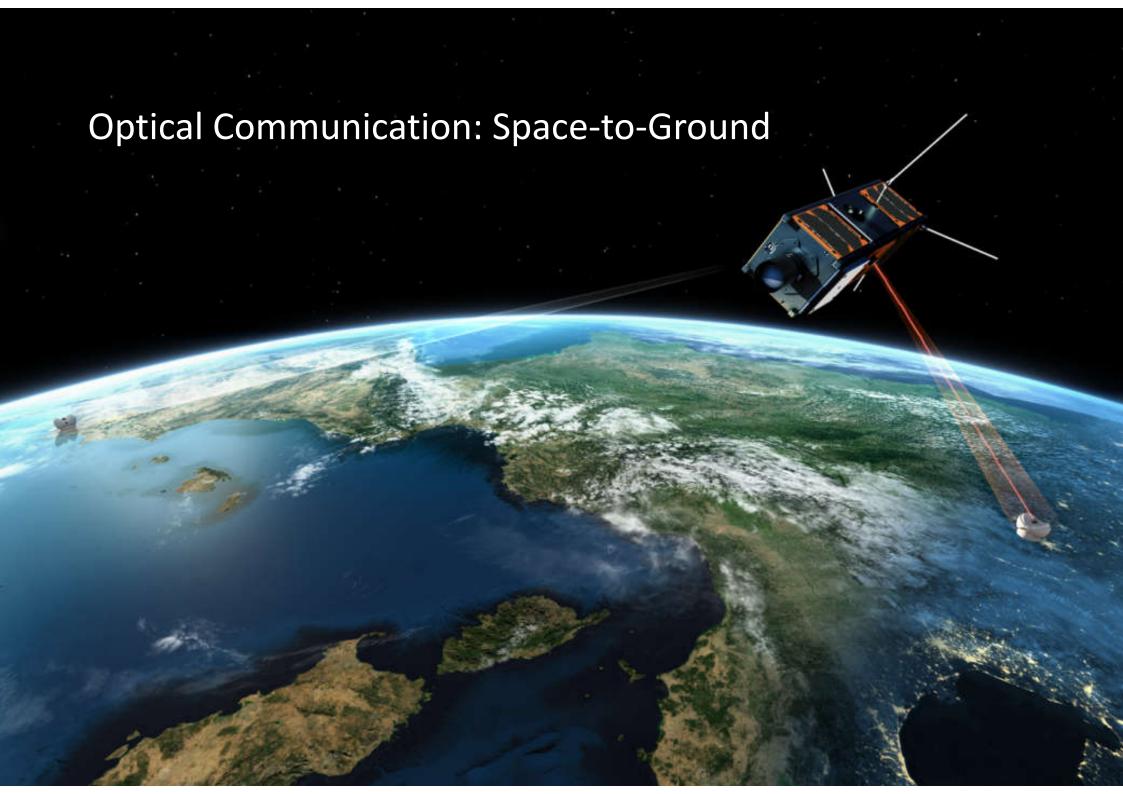

## Space related Infrastructure in Cyprus

- Satellite to Ground Communications
  - Payload & Telecommand
  - HF bands & optical
  - Equatorial orbits of future systems
- Calibration, Validation
  - Test & Calibration Sites
  - In Situ, ground based measurements
- Earth Observation Data Hubs
  - Regional IT Platforms for Data and Services
- "Launch & Landing Site"